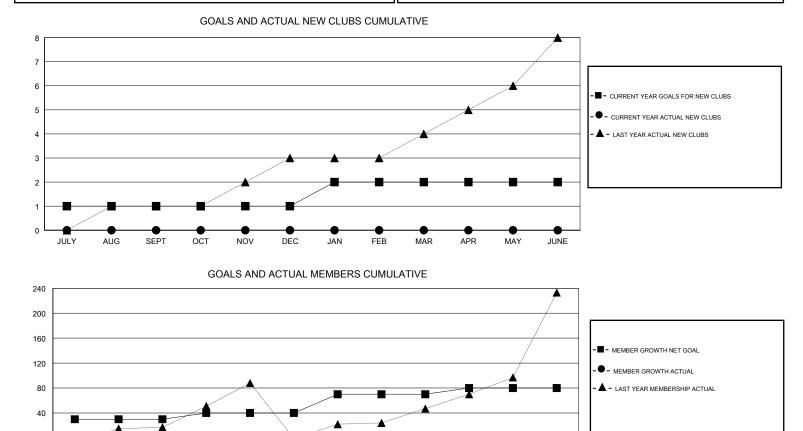

#### GMT CA

| Clubs                 |               |           |               | Members               |                           |                         |                                                    |
|-----------------------|---------------|-----------|---------------|-----------------------|---------------------------|-------------------------|----------------------------------------------------|
| RESULTS FOR 2017-2018 |               |           |               | RESULTS FOR 2017-2018 |                           |                         |                                                    |
| QUARTER               | NEW CLUB GOAL | NEW CLUBS | DROPPED CLUBS | QUARTER               | MEMBER GROWTH NET<br>GOAL | MEMBER GROWTH<br>ACTUAL | DROPPED<br>MEMBERS ACTUAL<br>(including transfers) |
| JULY/AUG/SEPT         | 1             | 0         | 0             | JULY/AUG/SEPT         | 30                        | 49                      | 88                                                 |
| OCT/NOV/DEC           | 0             | 0         | 0             | OCT/NOV/DEC           | 10                        | 10                      | 22                                                 |
| JAN/FEB/MAR           | 1             | 0         | 0             | JAN/FEB/MAR           | 30                        | 0                       | 0                                                  |
| APR/MAY/JUNE          | 0             | 0         | 0             | APR/MAY/JUNE          | 10                        | 0                       | 0                                                  |

NOV DEC JAN FEB MAR

| DROPPED CLUBS: 0 |     | 17 CLUBS OF 41 ADDED 1 OR MORE<br>NEW MEMBERS | GENDER DISTRIBUTION   MALE 615 (46.00%)   FEMALE 722 (54.00%) |     |
|------------------|-----|-----------------------------------------------|---------------------------------------------------------------|-----|
| DROPPED MEMBERS  |     |                                               | Women Percentage Fiscal Year Goal: 2%                         |     |
| DECEASED         | 7   | CLICK HERE FOR CUMULATIVE                     | TOTAL FAMILY UNIT MEMBERS                                     |     |
| CLUB CANCELLED   | 0   | MEMBERSHIP DATA                               |                                                               | 236 |
| OTHER            | 103 |                                               | FAMILY MEMBERS PAYING HALF                                    |     |
| TOTAL            | 110 |                                               |                                                               |     |